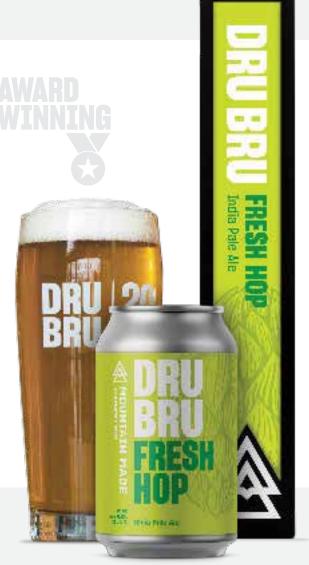

## India Pale Ale Centennial Hop

Dru Bru partnered with Cornerstone Ranches from Toppenish, WA to bring you a piece of the Pacific Northwest hop harvest. This IPA features freshly picked Centennial hops that went straight from the fields to the brewhouse, which gives an extra earthy, dank, and piney experience. ABV 6.0% IBU N/A

# **GOLD MEDAL WINNER, MOSAIC**

2019 Washington Fresh Hop Awards

Snoqualmie Pass Taproom | 10 Pass Life Way #3, Snoqualmie Pass, WA 98068 Cle Elum Taproom | 1015 E 2nd St, Cle Elum, WA 98922