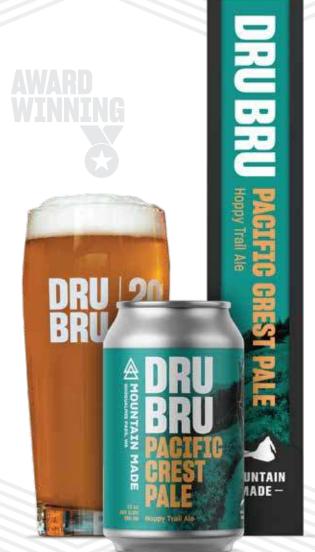

# DRU PACIFIC CREST PALE

## **Hoppy Trail Ale**

An award-winning hoppy golden ale brewed with Ekuanot and Mosaic hops. Locally grown malt and oats provide for a sturdy malt backbone and allow berry, melon, and citrus hop aromas to shine through. It's fruity, crushable, and perfect for a day on the trail.

ABV 5.0% IBU 56

PROUD TO SUPPORT THE PACIFIC CREST TRAIL

The trail spans 2,650 miles of the west coast through California, Oregon and Washington. This beer was brewed at mile 2,393 and it's our way to pay homage to those who love to venture out on this epic trail.