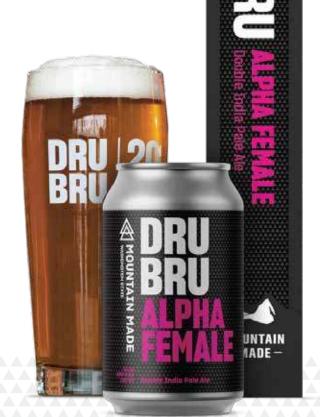

**AVAILABLE**Limited Release | April

## **Double India Pale Ale**

A double IPA brewed exclusively with the Pink Boots Hop Blend of Idaho Gem™, Talus™, Triumph, Loral® & an experimental hop HBC 630. With a simple malt backbone, this beer is brewed to allow the hop aromas of berries, citrus, and sweet aromatics to shine. Crafted in support of the Pink Boots Society and the women who brew, sell, pour, and drink craft beer!

**ITEM NUMBERS** 

58245

ABV 7.5% IBU 65

## PRODUCT TYPE/SIZE

Keg, 1/2 BBL 58170 Keg, 1/6 BBL 58140

Can (12oz)

**12 OZ. CANS** 

Snoqualmie Pass Taproom | 10 Pass Life Way #3, Snoqualmie Pass, WA 98068 Cle Elum Taproom | 1015 E 2nd St, Cle Elum, WA 98922