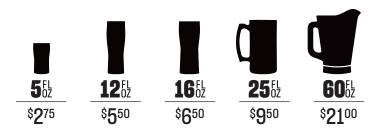

| 5 <sup>FL</sup> | 12 <sup>FL</sup> | <b>16</b> <sup>FL</sup> | <b>25</b> <sup>6</sup> z  | <b>60</b> <sup>FL</sup> |
|-----------------|------------------|-------------------------|---------------------------|-------------------------|
| \$ <b>1</b> 50  | \$ <b>3</b> 25   | \$ <b>4</b> 25          | \$ <b>6</b> <sup>25</sup> | \$ <b>14</b> 75         |