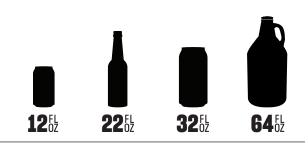

## TO-GO BRU

ENJOY ON-SITE FOR AN EXTRA \$3.00 EXCLUDING GROWLERS AND CROWLERS

| 12 OZ. CANS         | SINGLE | 6-PACK  | CASE    |
|---------------------|--------|---------|---------|
| CLE ELUM CLASSIC    | \$2.50 | \$10.50 | \$33.00 |
| PILSNER             | \$2.50 | \$10.50 | \$36.25 |
| KÖLSCH              | \$2.50 | \$10.50 | \$36.25 |
| HEFEWEIZEN          | \$2.50 | \$10.50 | \$36.25 |
| HOP SESSION         | \$2.50 | \$10.50 | \$36.25 |
| HAZY SESSION        | \$2.50 | \$10.50 | \$36.25 |
| WINDY SHOT          | \$2.50 | \$10.50 | \$36.25 |
| AMBER LAGER         | \$2.50 | \$10.50 | \$36.25 |
| BLACK LAGER         | \$2.50 | \$10.50 | \$36.25 |
| FEST BIER SALE!     | \$2.50 | \$6.00  | \$20.00 |
| FRESH HOP- CASHMERE | \$3.00 | \$12.50 | \$44.25 |
| RAUCHBIER           | \$2.50 | \$10.50 | \$36.25 |
| BRU SKI PATROL      | \$2.50 | \$10.50 | \$36.25 |
| STICKE ALT          | \$3.00 | \$12.50 | \$44.25 |