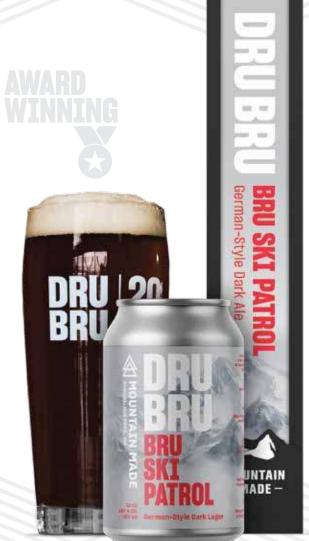

## BRU SKI PATROL

## **German-Style Dark Lager**

An award-winning German-Style "Dunkel" lager. German grown malted barley generates flavors of toast, chocolate, and hazelnut. A touch of German-grown hops provide herbal and spicy notes making this beer perfect for sipping while the snow falls.

ABV 4.8% IBU 26

We support the Ski Patrol – the men, women, and animals whose presence and expertise provide comfort and confidence for those who revel in the snow. Prost!