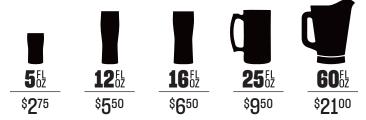

# NON-ALCOHOLIC SODAS

| <b>5</b> FL OZ | <b>12</b> FL 0Z | <b>16</b> 6Z   | <b>25</b> 6z   | <b>60</b> 0Z    |
|----------------|-----------------|----------------|----------------|-----------------|
| \$ <b>1</b> 50 | \$ <b>3</b> 25  | \$ <b>4</b> 25 | \$ <b>6</b> 25 | \$ <b>14</b> 75 |