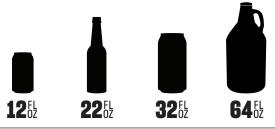

# TO-GO BRU

ENJOY ON-SITE FOR AN EXTRA \$3.00 EXCLUDING GROWLERS AND CROWLERS

| 12 OZ. CANS             | SINGLE | 6-PACK  | CASE    |
|-------------------------|--------|---------|---------|
| CLE ELUM CLASSIC        | \$2.50 | \$10.50 | \$33.00 |
| PILSNER                 | \$2.50 | \$10.50 | \$36.25 |
| KÖLSCH                  | \$2.50 | \$10.50 | \$36.25 |
| HEFEWEIZEN              | \$2.50 | \$10.50 | \$36.25 |
| HOP SESSION             | \$2.50 | \$10.50 | \$36.25 |
| HAZY SESSION            | \$2.50 | \$10.50 | \$36.25 |
| WINDY SHOT IPA          | \$2.50 | \$10.50 | \$36.25 |
| PACIFIC CREST PALE SALE | \$2.50 | \$10.50 | \$30.00 |
| AMBER LAGER             | \$2.50 | \$10.50 | \$36.25 |
| BLACK LAGER             | \$2.50 | \$10.50 | \$36.25 |
| FESTBIER                | \$2.50 | \$10.50 | \$36.25 |
| FRESH HOP               | \$3.00 | \$12.50 | \$44.25 |

| GROWLER FILLS                                  | 64 OZ.  | 64 OZ. W/ BOTTLE |          |
|------------------------------------------------|---------|------------------|----------|
| BEER / CIDER ANY DRAFT STYLE * SODA HOUSE MADE | \$13.00 | •                |          |
| SUDA HUUSE MADE                                | \$9.50  | \$17.5           | JU       |
| 32 OZ. CROWLER                                 | SINGLE  | <b>2-PK</b>      | 4-PK     |
| BEER / CIDER ANY DRAFT STYLE *                 | \$7.50  | \$14             | \$25     |
| <b>SODA</b> HOUSE MADE                         | \$5.50  | \$10             | \$19     |
| 00 07 DOMDEDO                                  |         |                  |          |
| 22 OZ. BOMBERS                                 | SINGLE  | 6-PACK           | CASE     |
| WHISKEY BARREL-AGED STICKE ALT                 | \$14.00 | N/A              | \$120.00 |
| BRANDY BARREL-AGED ALPHA FEMALE**              | \$15.00 | N/A              | \$150.00 |