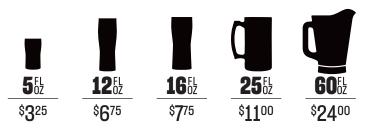

# NON-ALCOHOLIC SODAS

| 5 <sup>FL</sup> | <b>12</b> <sup>FL</sup> | <b>16</b> 52 | <b>25</b> 62   | <b>60</b> <sup>FL</sup> |
|-----------------|-------------------------|--------------|----------------|-------------------------|
| \$ <b>1</b> 75  | \$ <b>4</b> 00          | \$500        | \$ <b>7</b> 50 | \$ <b>17</b> 00         |